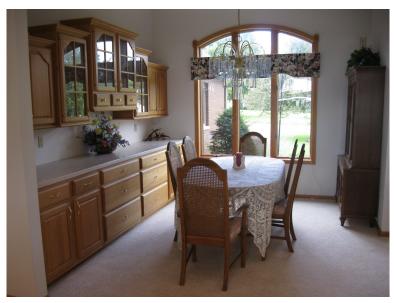

### **Upstairs:**

- \* 3 bedrooms-one with French doors that could be used as an office
- 2 full bathrooms-Master bathroom has large custom shower & soaking tub, double vanity
- \* 1 half bath-off back entry
- \* Hot tub room with access to deck and off master bathroom and shower. Surrounded by windows that can be opened to the view, but have blinds for privacy. Service room built below hot tub for heater storage and easy care
- \* Formal dining room and Formal living room with vaulted ceilings, lots of built-in lighting
- \* Dining room has crystal chandelier, built-in buffet and Corian top & decorative upper cabinets
- \* Open design informal living area where the kitchen opens to the breakfast area & family room
- \* Kitchen has 8 foot island with storage and outlet strip for serving, appliance garage, ceramic tile floor, separate pantry closet in kitchen next to the laundry area
- 2nd set of sliding doors out to deck from family room area and large bay window at informal eating area. Family room has built-in shelves and cupboards around the fireplace.
- First floor laundry closet with utility sink
- Wood burning fireplace made with Stone City vein cut, smooth finished limestone with polished mantel and hearth