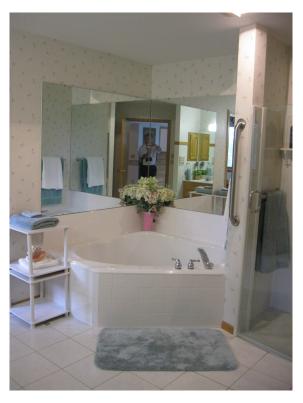

### **Upstairs:**

- \* 3 bedrooms-one with French doors that could be used as an office
- 2 full bathrooms-Master bathroom has large custom shower & soaking tub, double vanity
- \* 1 half bath-off back entry
- \* Hot tub room with access to deck and off master bathroom and shower. Surrounded by windows that can be opened to the view, but have blinds for privacy. Service room built below hot tub for heater storage and easy care
- \* Formal dining room and Formal living room with vaulted ceilings, lots of built-in lighting
- \* Dining room has crystal chandelier, built-in buffet and Corian top & decorative upper cabinets
- \* Open design informal living area where the kitchen opens to the breakfast area & family room
- \* Kitchen has 8 foot island with storage and outlet strip for serving, appliance garage, ceramic tile floor, separate pantry closet in kitchen next to the laundry area
- 2nd set of sliding doors out to deck from family room area and large bay window at informal eating area. Family room has built-in shelves and cupboards around the fireplace.
- First floor laundry closet with utility sink
- Wood burning fireplace made with Stone City vein cut, smooth finished limestone with polished mantel and hearth