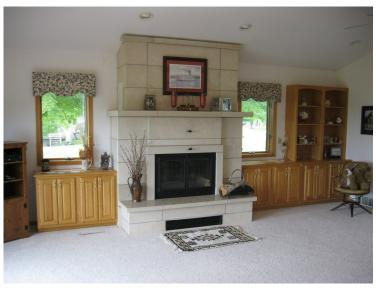

### **Upstairs:**

- \* 3 bedrooms-one with French doors that could be used as an office
- 2 full bathrooms-Master bathroom has large custom shower & soaking tub, double vanity
- \* 1 half bath-off back entry
- \* Hot tub room with access to deck and off master bathroom and shower. Surrounded by windows that can be opened to the view, but have blinds for privacy. Service room built below hot tub for heater storage and easy care
- \* Formal dining room and Formal living room with vaulted ceilings, lots of built-in lighting
- \* Dining room has crystal chandelier, built-in buffet and Corian top & decorative upper cabinets
- \* Open design informal living area where the kitchen opens to the breakfast area & family room
- \* Kitchen has 8 foot island with storage and outlet strip for serving, appliance garage, ceramic tile floor, separate pantry closet in kitchen next to the laundry area
- 2nd set of sliding doors out to deck from family room area and large bay window at informal eating area. Family room has built-in shelves and cupboards around the fireplace.
- First floor laundry closet with utility sink
- Wood burning fireplace made with Stone City vein cut, smooth finished limestone with polished mantel and hearth

#### Downstairs:.

- Large, fully-lighted living area with gas fireplace with remote control
- 2 bedrooms, large enough for king beds, large full windows in each room. Full closets in each
- 1 full bathroom
- Full kitchen-stove, microwave, refrigerator (all included)
- Root or fruit cellar-two door access 5 'x 17' (approximately)
- Bar area
- Three sets of sliding doors with walk-out basement area access to the lawn
- Cement patio leading out south and east