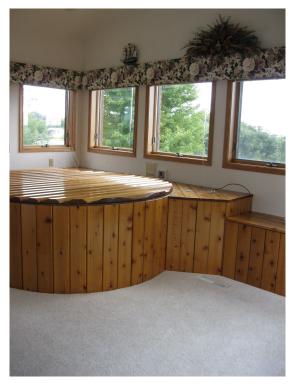

### **Upstairs:**

- \* 3 bedrooms-one with French doors that could be used as an office
- 2 full bathrooms-Master bathroom has large custom shower & soaking tub, double vanity
- \* 1 half bath-off back entry
- \* Hot tub room with access to deck and off master bathroom and shower. Surrounded by windows that can be opened to the view, but have blinds for privacy. Service room built below hot tub for heater storage and easy care
- \* Formal dining room and Formal living room with vaulted ceilings, lots of built-in lighting
- \* Dining room has crystal chandelier, built-in buffet and Corian top & decorative upper cabinets
- \* Open design informal living area where the kitchen opens to the breakfast area & family room
- \* Kitchen has 8 foot island with storage and outlet strip for serving, appliance garage, ceramic tile floor, separate pantry closet in kitchen next to the laundry area
- 2nd set of sliding doors out to deck from family room area and large bay window at informal eating area. Family room has built-in shelves and cupboards around the fireplace.
- First floor laundry closet with utility sink
- Wood burning fireplace made with Stone City vein cut, smooth finished limestone with polished mantel and hearth