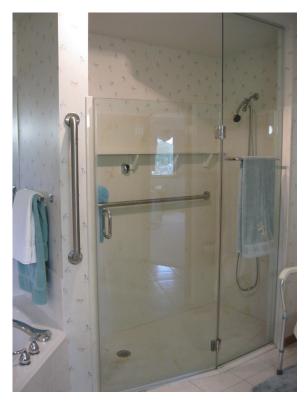

### **Upstairs:**

- \* 3 bedrooms-one with French doors that could be used as an office
- 2 full bathrooms-Master bathroom has large custom shower & soaking tub, double vanity
- \* 1 half bath-off back entry
- \* Hot tub room with access to deck and off master bathroom and shower. Surrounded by windows that can be opened to the view, but have blinds for privacy. Service room built below hot tub for heater storage and easy care
- \* Formal dining room and Formal living room with vaulted ceilings, lots of built-in lighting
- \* Dining room has crystal chandelier, built-in buffet and Corian top & decorative upper cabinets
- \* Open design informal living area where the kitchen opens to the breakfast area & family room
- \* Kitchen has 8 foot island with storage and outlet strip for serving, appliance garage, ceramic tile floor, separate pantry closet in kitchen next to the laundry area
- 2nd set of sliding doors out to deck from family room area and large bay window at informal eating area. Family room has built-in shelves and cupboards around the fireplace.
- First floor laundry closet with utility sink
- Wood burning fireplace made with Stone City vein cut, smooth finished limestone with polished mantel and hearth