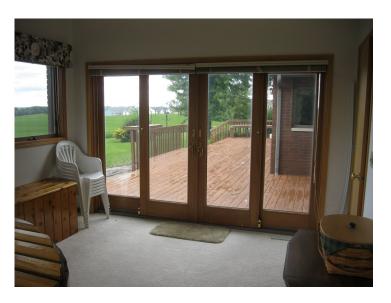

#### **Exterior:**

- \* Maintenance-free Brick Exterior
- \* Fully landscaped. Professionally tended to over the years. Mature trees
- 3 car garage with floor drains
- \* Handicapped accessible throughout first floor including from the garage
- \* New roof in 2013
- Large wood deck stained in 2014
- \* Sidewalk bordering the house and continues around to lower level

### **Upstairs:**

- \* 3 bedrooms-one with French doors that could be used as an office
- 2 full bathrooms-Master bathroom has large custom shower & soaking tub, double vanity
- \* 1 half bath-off back entry
- \* Hot tub room with access to deck and off master bathroom and shower. Surrounded by windows that can be opened to the view, but have blinds for privacy. Service room built below hot tub for heater storage and easy care
- \* Formal dining room and Formal living room with vaulted ceilings, lots of built-in lighting
- \* Dining room has crystal chandelier, built-in buffet and Corian top & decorative upper cabinets
- \* Open design informal living area where the kitchen opens to the breakfast area & family room
- \* Kitchen has 8 foot island with storage and outlet strip for serving, appliance garage, ceramic tile floor, separate pantry closet in kitchen next to the laundry area
- 2nd set of sliding doors out to deck from family room area and large bay window at informal eating area. Family room has built-in shelves and cupboards around the fireplace.
- First floor laundry closet with utility sink
- Wood burning fireplace made with Stone City vein cut, smooth finished limestone with polished mantel and hearth