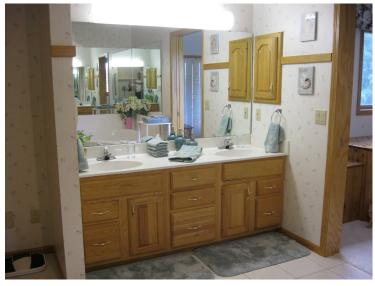

### **Upstairs:**

- \* 3 bedrooms-one with French doors that could be used as an office
- 2 full bathrooms-Master bathroom has large custom shower & soaking tub, double vanity
- \* 1 half bath-off back entry
- \* Hot tub room with access to deck and off master bathroom and shower. Surrounded by windows that can be opened to the view, but have blinds for privacy. Service room built below hot tub for heater storage and easy care
- \* Formal dining room and Formal living room with vaulted ceilings, lots of built-in lighting
- \* Dining room has crystal chandelier, built-in buffet and Corian top & decorative upper cabinets
- \* Open design informal living area where the kitchen opens to the breakfast area & family room
- \* Kitchen has 8 foot island with storage and outlet strip for serving, appliance garage, ceramic tile floor, separate pantry closet in kitchen next to the laundry area
- 2nd set of sliding doors out to deck from family room area and large bay window at informal eating area. Family room has built-in shelves and cupboards around the fireplace.
- First floor laundry closet with utility sink
- Wood burning fireplace made with Stone City vein cut, smooth finished limestone with polished mantel and hearth