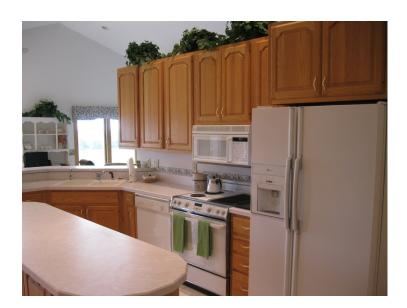

### **Upstairs:**

- \* 3 bedrooms-one with French doors that could be used as an office
- 2 full bathrooms-Master bathroom has large custom shower & soaking tub, double vanity
- \* 1 half bath-off back entry
- \* Hot tub room with access to deck and off master bathroom and shower. Surrounded by windows that can be opened to the view, but have blinds for privacy. Service room built below hot tub for heater storage and easy care
- \* Formal dining room and Formal living room with vaulted ceilings, lots of built-in lighting
- \* Dining room has crystal chandelier, built-in buffet and Corian top & decorative upper cabinets
- \* Open design informal living area where the kitchen opens to the breakfast area & family room
- \* Kitchen has 8 foot island with storage and outlet strip for serving, appliance garage, ceramic tile floor, separate pantry closet in kitchen next to the laundry area
- 2nd set of sliding doors out to deck from family room area and large bay window at informal eating area. Family room has built-in shelves and cupboards around the fireplace.
- First floor laundry closet with utility sink
- Wood burning fireplace made with Stone City vein cut, smooth finished limestone with polished mantel and hearth

#### Other Features:

- Central vacuum system-all in working order
- Interior intercom system throughout house-allows for paging and playing radio or CD's
- Digital TV and Wireless Internet ready
- Appliances included: upstairs refrigerator, stove, dishwasher, microwave, washer and dryer
- Full house dehumidifier
- Water Softener