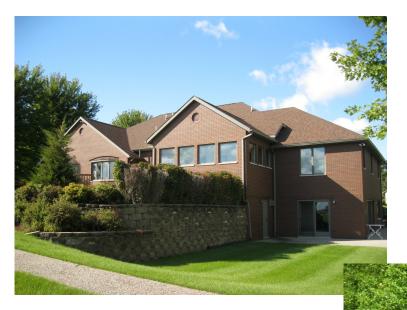

#### **Exterior:**

- \* Maintenance-free Brick Exterior
- \* Fully landscaped. Professionally tended to over the years. Mature trees
- 3 car garage with floor drains
- \* Handicapped accessible throughout first floor including from the garage
- \* New roof in 2013
- Large wood deck stained in 2014
- \* Sidewalk bordering the house and continues around to lower level

### **Upstairs:**

- \* 3 bedrooms-one with French doors that could be used as an office
- 2 full bathrooms-Master bathroom has large custom shower & soaking tub, double vanity
- \* 1 half bath-off back entry
- \* Hot tub room with access to deck and off master bathroom and shower. Surrounded by windows that can be opened to the view, but have blinds for privacy. Service room built below hot tub for heater storage and easy care
- \* Formal dining room and Formal living room with vaulted ceilings, lots of built-in lighting
- \* Dining room has crystal chandelier, built-in buffet and Corian top & decorative upper cabinets
- \* Open design informal living area where the kitchen opens to the breakfast area & family room
- \* Kitchen has 8 foot island with storage and outlet strip for serving, appliance garage, ceramic tile floor, separate pantry closet in kitchen next to the laundry area
- 2nd set of sliding doors out to deck from family room area and large bay window at informal eating area. Family room has built-in shelves and cupboards around the fireplace.
- First floor laundry closet with utility sink
- Wood burning fireplace made with Stone City vein cut, smooth finished limestone with polished mantel and hearth

#### Downstairs:.

- Large, fully-lighted living area with gas fireplace with remote control
- 2 bedrooms, large enough for king beds, large full windows in each room. Full closets in each
- 1 full bathroom
- Full kitchen-stove, microwave, refrigerator (all included)
- Root or fruit cellar-two door access 5 'x 17' (approximately)
- Bar area
- Three sets of sliding doors with walk-out basement area access to the lawn
- Cement patio leading out south and east