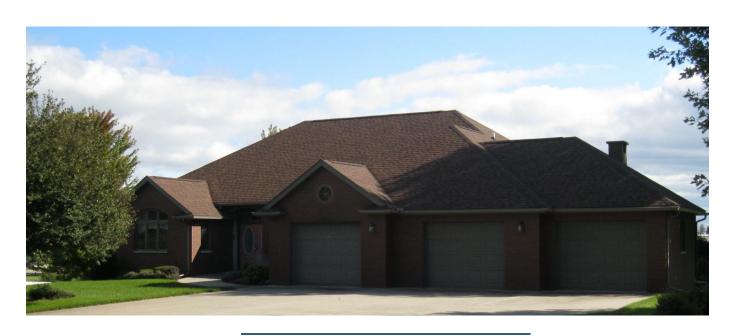

Solid 5 bedroom brick home with lovely southern exposure and walk-out basement on East side of house. Lots of windows and light and beautiful vaulted interiors. Formal living areas and casual living areas. All handicapped accessible. Large open kitchen, first floor laundry, 3 full baths, 1 half bath, hot tub room off master bathroom, 2 fireplaces (one wood and one gas) and three car garage.

#### **Exterior:**

- \* Maintenance-free Brick Exterior
- \* Fully landscaped. Professionally tended to over the years. Mature trees
- 3 car garage with floor drains
- \* Handicapped accessible throughout first floor including from the garage
- \* New roof in 2013
- Large wood deck stained in 2014
- \* Sidewalk bordering the house and continues around to lower level