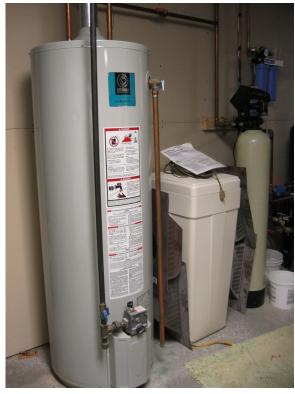

#### Other Features:

- Central vacuum system-all in working order
- Interior intercom system throughout house-allows for paging and playing radio or CD's
- Digital TV and Wireless Internet ready
- Appliances included: upstairs refrigerator, stove, dishwasher, microwave, washer and dryer
- Full house dehumidifier
- Water Softener