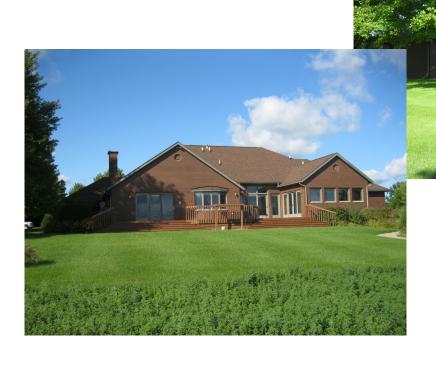

#### **Exterior:**

- \* Maintenance-free Brick Exterior
- \* Fully landscaped. Professionally tended to over the years. Mature trees
- 3 car garage with floor drains
- \* Handicapped accessible throughout first floor including from the garage
- \* New roof in 2013
- Large wood deck stained in 2014
- \* Sidewalk bordering the house and continues around to lower level

#### Downstairs:.

- Large, fully-lighted living area with gas fireplace with remote control
- 2 bedrooms, large enough for king beds, large full windows in each room. Full closets in each
- 1 full bathroom
- Full kitchen-stove, microwave, refrigerator (all included)
- Root or fruit cellar-two door access 5 'x 17' (approximately)
- Bar area
- Three sets of sliding doors with walk-out basement area access to the lawn
- Cement patio leading out south and east