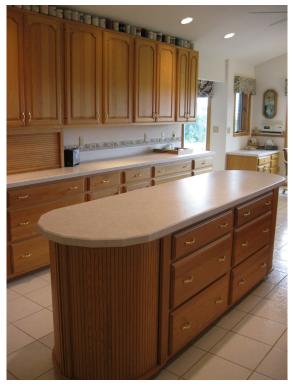

### **Upstairs:**

- \* 3 bedrooms-one with French doors that could be used as an office
- 2 full bathrooms-Master bathroom has large custom shower & soaking tub, double vanity
- \* 1 half bath-off back entry
- \* Hot tub room with access to deck and off master bathroom and shower. Surrounded by windows that can be opened to the view, but have blinds for privacy. Service room built below hot tub for heater storage and easy care
- \* Formal dining room and Formal living room with vaulted ceilings, lots of built-in lighting
- \* Dining room has crystal chandelier, built-in buffet and Corian top & decorative upper cabinets
- \* Open design informal living area where the kitchen opens to the breakfast area & family room
- \* Kitchen has 8 foot island with storage and outlet strip for serving, appliance garage, ceramic tile floor, separate pantry closet in kitchen next to the laundry area
- 2nd set of sliding doors out to deck from family room area and large bay window at informal eating area. Family room has built-in shelves and cupboards around the fireplace.
- First floor laundry closet with utility sink
- Wood burning fireplace made with Stone City vein cut, smooth finished limestone with polished mantel and hearth