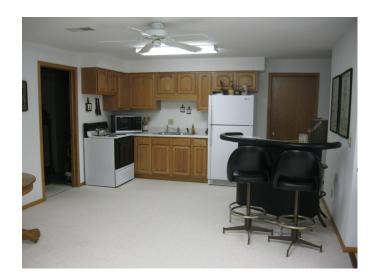

### **Upstairs:**

- \* 3 bedrooms-one with French doors that could be used as an office
- 2 full bathrooms-Master bathroom has large custom shower & soaking tub, double vanity
- \* 1 half bath-off back entry
- \* Hot tub room with access to deck and off master bathroom and shower. Surrounded by windows that can be opened to the view, but have blinds for privacy. Service room built below hot tub for heater storage and easy care
- \* Formal dining room and Formal living room with vaulted ceilings, lots of built-in lighting
- \* Dining room has crystal chandelier, built-in buffet and Corian top & decorative upper cabinets
- \* Open design informal living area where the kitchen opens to the breakfast area & family room
- \* Kitchen has 8 foot island with storage and outlet strip for serving, appliance garage, ceramic tile floor, separate pantry closet in kitchen next to the laundry area
- 2nd set of sliding doors out to deck from family room area and large bay window at informal eating area. Family room has built-in shelves and cupboards around the fireplace.
- First floor laundry closet with utility sink
- Wood burning fireplace made with Stone City vein cut, smooth finished limestone with polished mantel and hearth