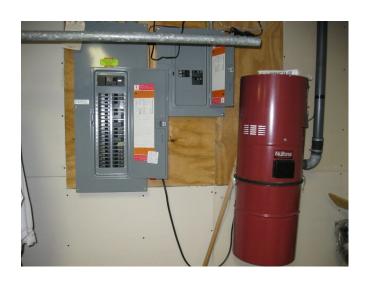

#### Other Features:

- Central vacuum system-all in working order
- Interior intercom system throughout house-allows for paging and playing radio or CD's
- Digital TV and Wireless Internet ready
- Appliances included: upstairs refrigerator, stove, dishwasher, microwave, washer and dryer
- Full house dehumidifier
- Water Softener