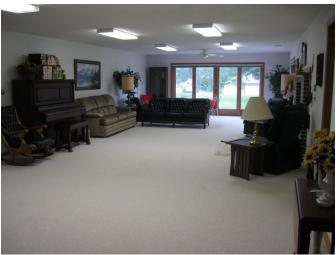

#### Downstairs:.

- Large, fully-lighted living area with gas fireplace with remote control
- 2 bedrooms, large enough for king beds, large full windows in each room. Full closets in each
- 1 full bathroom
- Full kitchen-stove, microwave, refrigerator (all included)
- Root or fruit cellar-two door access 5 'x 17' (approximately)
- Bar area
- Three sets of sliding doors with walk-out basement area access to the lawn
- Cement patio leading out south and east