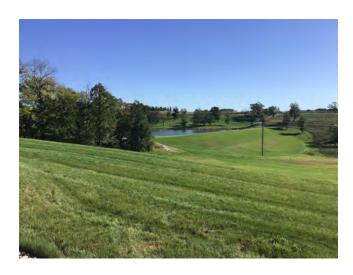

:

2019 used 522 gallons LP (Fauser)

Water Heater: Geospring: 50 gallon

Water Softner: Culligan: owned

Reverse Osmosis System

Wiring/Electric Service: 200 amp breaker box

Estimated Electrical: Highest monthly bill: \$135.00

Water/Sewer: Well & Septic

School District: Central Community Schools

Street/Road Surface: Paved

Driveway Surface: Concrete/gravel Property Taxes-Gross: \$3,257.05

Property Taxes-Net: \$3,136

Assessed Valuation: \$280,130

#### **Rooms/Approximate Size:**

 Diningroom:
 26' x 18'

 Kitchen:
 11' x 14'

 Bedroom:
 14.3' x 15'

 Bathroom:
 10.7' x 6.2'

 Office:
 8.2' x 10.11'

#### Basement:

Family room 1: 16.8' x 20.3'

Utility room: 16.9' x 10.5' x 10.10'

Family room 2: 22.8' x 16.9' Fireplace/family room: 28.11' x 18.6'

Bath-half: 6' x 6'

















































## Beacon™ Clayton County, IA

#### Summary

Parcel ID Alternate ID 14-10-302-001

**Property Address** 

205 TERRY LANE **ELKADER** 

Sec/Twp/Rng Brief Tax Description

EMERALD VALLEY ESTATES - PHASE 3 LOT 192

(Note: Not to be used on legal documents) 2012R03909 (9/24/2012)

Deed Book/Page Contract Book/Page Gross Acres

Net Acres

R - Residential

District

(Note: This is for tax purposes only. Not to be used for zoning.) CC CN - CC CN

School District



#### Owners

Deed Holder Garaghty James P PO Box 68 Elkader IA 52043

Contract Holder

Mailing Address Garaghty James P Elkader IA 52043

Multi

Parcel

Amount

#### Land

Lot Area 0.93 Acres; 40,511 SF

#### **Residential Dwellings**

Residential Dwelling Occupancy

Single-Family / Owner Occupied

Sty