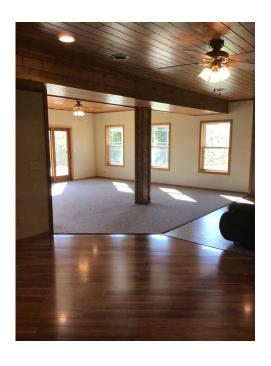

#### **Rooms/Approximate Size:**

 Diningroom:
 26' x 18'

 Kitchen:
 11' x 14'

 Bedroom:
 14.3' x 15'

 Bathroom:
 10.7' x 6.2'

 Office:
 8.2' x 10.11'

#### Basement:

Family room 1: 16.8' x 20.3'

Utility room: 16.9' x 10.5' x 10.10'

Family room 2: 22.8' x 16.9' Fireplace/family room: 28.11' x 18.6'

Bath-half: 6' x 6'