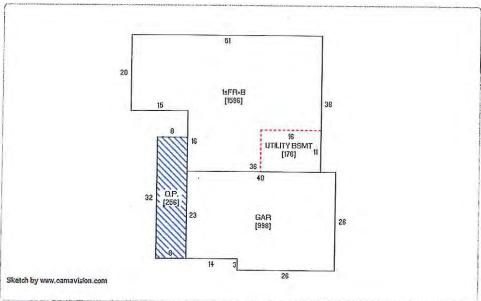

Size/Type of Garage: 3 stall; 998 sq ft

Covered porch: 256 sq ft

Age/Type of Furnace: 2012 Lennox

Estimated Annual Heating Cost:

2019 used 522 gallons LP (Fauser)

Water Heater: Geospring: 50 gallon

Water Softner: Culligan: owned

#### **Rooms/Approximate Size:**

 Diningroom:
 26' x 18'

 Kitchen:
 11' x 14'

 Bedroom:
 14.3' x 15'

 Bathroom:
 10.7' x 6.2'

 Office:
 8.2' x 10.11'

#### Basement:

Family room 1: 16.8' x 20.3'

Utility room: 16.9' x 10.5' x 10.10'

Family room 2: 22.8' x 16.9' Fireplace/family room: 28.11' x 18.6'

Bath-half: 6' x 6'

#### **Residential Dwellings**

Residential Dwelling Occupancy

Single-Family / Owner Occupied

Style Architectural Style 1 Story Frame

Year Built 2012 Condition Normal Grade what's this? 2-10

Roof

Asph/Gable CARPET/LAMINATE/VINYL Flooring Foundation

Conc Exterior Material Vinyl

Interior Material

Drwl / Knotty Pine 1/2 Story Sim Stone; 8 linear ft. 1 Story Sim Stone; 33 linear ft. Brick or Stone Veneer

Total Gross Living Area 1,596 SF Attic Type None; Number of Rooms Number of Bedrooms 4 above; 2 below 1 above; 1 below

Basement Area Type

Basement Area 1,596

Basement Finished Area

1,275 - Living Qtrs. W/ Walk-out 1 Full Bath; 1 Toilet Room;

Plumbing

Appliances Central Air

FHA - Gas Heat 1 Gas/Elec-Side; Fireplaces 15 Frame Open (256 SF); Porches

Seller

Decks Concrete Patio-Med (1,241 SF); Lattice Roof-High (100 SF);

Additions Garages

998 SF - Att Frame (Built 2012);

Buver