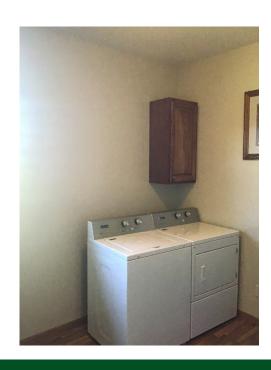

#### Basement:

Family room 1: 16.8' x 20.3'

Utility room: 16.9' x 10.5' x 10.10'

Family room 2: 22.8' x 16.9' Fireplace/family room: 28.11' x 18.6'

Bath-half: 6' x 6'

#### Photos