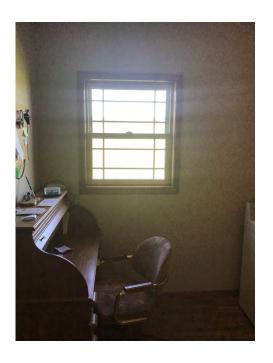

#### **Rooms/Approximate Size:**

 Diningroom:
 26' x 18'

 Kitchen:
 11' x 14'

 Bedroom:
 14.3' x 15'

 Bathroom:
 10.7' x 6.2'

 Office:
 8.2' x 10.11'

#### Photos