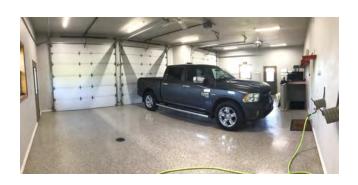

Size/Type of Garage: 3 stall; 998 sq ft

Covered porch: 256 sq ft

Age/Type of Furnace: 2012 Lennox

Estimated Annual Heating Cost:

2019 used 522 gallons LP (Fauser)

Water Heater: Geospring: 50 gallon

Water Softner: Culligan: owned

#### Photos