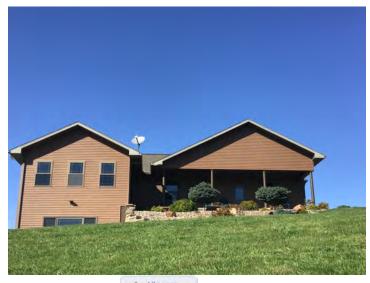

# James P. Garaghty, 205 Terry Lane, Elkader, IA 52043 \$324,900

Acres: 2.85 acres m/l

Type of Home: 1 story frame

House square footage: 1,596 sq ft

Basement: 1,596 sq ft Year home built: 2012 Type of siding: Vinyl Type of roof: Asphalt Foundation: Concrete

Size/Type of Garage: 3 stall; 998 sq ft

Covered porch: 256 sq ft

Age/Type of Furnace: 2012 Lennox

Estimated Annual Heating Cost:

2019 used 522 gallons LP (Fauser)

Water Heater: Geospring: 50 gallon

Water Softner: Culligan: owned