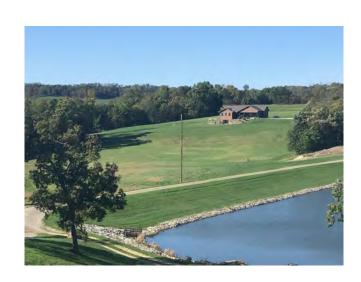

2019 used 522 gallons LP (Fauser)

Water Heater: Geospring: 50 gallon

Water Softner: Culligan: owned

Reverse Osmosis System

Wiring/Electric Service: 200 amp breaker box

Estimated Electrical: Highest monthly bill: \$135.00

Water/Sewer: Well & Septic

School District: Central Community Schools

Street/Road Surface: Paved

Driveway Surface: Concrete/gravel Property Taxes-Gross: \$3,257.05

Property Taxes-Net: \$3,136

Assessed Valuation: \$280,130

#### **Rooms/Approximate Size:**

 Diningroom:
 26' x 18'

 Kitchen:
 11' x 14'

 Bedroom:
 14.3' x 15'

 Bathroom:
 10.7' x 6.2'

 Office:
 8.2' x 10.11'

#### Basement:

Family room 1: 16.8' x 20.3'

Utility room: 16.9' x 10.5' x 10.10'

Family room 2: 22.8' x 16.9' Fireplace/family room: 28.11' x 18.6'

Bath-half: 6' x 6'

















































## Beacon™ Clayton County, IA

#### Summary

Parcel ID Alternate ID 14-10-302-001

**Property Address** 

205 TERRY LANE **ELKADER** 

Sec/Twp/Rng Brief Tax Description

EMERALD VALLEY ESTATES - PHASE 3 LOT 192

(Note: Not to be used on legal documents) 2012R03909 (9/24/2012)

Deed Book/Page Contract Book/Page Gross Acres

Net Acres

R - Residential

District

(Note: This is for tax purposes only. Not to be used for zoning.) CC CN - CC CN

School District



#### Owners

Deed Holder Garaghty James P PO Box 68 Elkader IA 52043

Contract Holder

Mailing Address Garaghty James P Elkader IA 52043

Multi

Parcel

Amount

#### Land

Lot Area 0.93 Acres; 40,511 SF

#### **Residential Dwellings**

Residential Dwelling Occupancy

Single-Family / Owner Occupied

Style