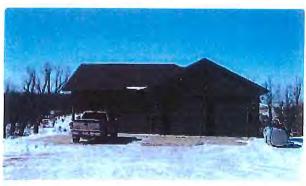

#### Photos

Size/Type of Garage: 3 stall; 998 sq ft

Covered porch: 256 sq ft

Age/Type of Furnace: 2012 Lennox

Estimated Annual Heating Cost:

2019 used 522 gallons LP (Fauser)

Water Heater: Geospring: 50 gallon

Water Softner: Culligan: owned