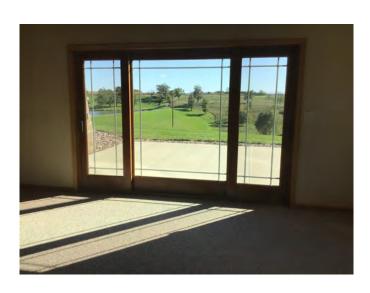

#### **Rooms/Approximate Size:**

 Diningroom:
 26' x 18'

 Kitchen:
 11' x 14'

 Bedroom:
 14.3' x 15'

 Bathroom:
 10.7' x 6.2'

 Office:
 8.2' x 10.11'

#### Basement:

Family room 1: 16.8' x 20.3'

Utility room: 16.9' x 10.5' x 10.10'

Family room 2: 22.8' x 16.9' Fireplace/family room: 28.11' x 18.6'

Bath-half: 6' x 6'