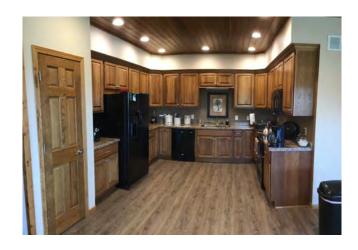

#### **Rooms/Approximate Size:**

 Diningroom:
 26' x 18'

 Kitchen:
 11' x 14'

 Bedroom:
 14.3' x 15'

 Bathroom:
 10.7' x 6.2'

 Office:
 8.2' x 10.11'

#### Photos