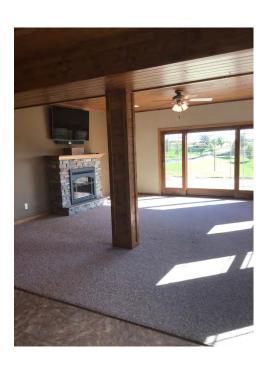

#### **Rooms/Approximate Size:**

 Diningroom:
 26' x 18'

 Kitchen:
 11' x 14'

 Bedroom:
 14.3' x 15'

 Bathroom:
 10.7' x 6.2'

 Office:
 8.2' x 10.11'

#### Basement:

Family room 1: 16.8' x 20.3'

Utility room: 16.9' x 10.5' x 10.10'

Family room 2: 22.8' x 16.9' Fireplace/family room: 28.11' x 18.6'

Bath-half: 6' x 6'