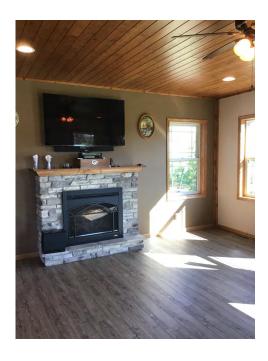

#### Basement:

Family room 1: 16.8' x 20.3'

Utility room: 16.9' x 10.5' x 10.10'

Family room 2: 22.8' x 16.9' Fireplace/family room: 28.11' x 18.6'

Bath-half: 6' x 6'

#### Photos