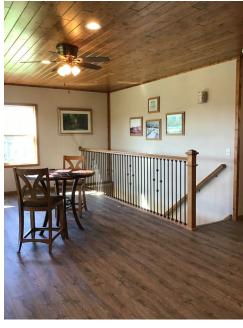

used 522 gallons LP (Fauser)

Water Heater: Geospring: 50 gallon

Water Softner: Culligan: owned

Reverse Osmosis System

Wiring/Electric Service: 200 amp breaker box

Estimated Electrical: Highest monthly bill: \$135.00

Water/Sewer: Well & Septic

School District: Central Community Schools

Street/Road Surface: Paved

Driveway Surface: Concrete/gravel Property Taxes-Gross: \$3,257.05

Property Taxes-Net: \$3,136

Assessed Valuation: \$280,130

#### **Rooms/Approximate Size:**

 Diningroom:
 26' x 18'

 Kitchen:
 11' x 14'

 Bedroom:
 14.3' x 15'

 Bathroom:
 10.7' x 6.2'

 Office:
 8.2' x 10.11'

#### Basement:

Family room 1: 16.8' x 20.3'

Utility room: 16.9' x 10.5' x 10.10'

Family room 2: 22.8' x 16.9' Fireplace/family room: 28.11' x 18.6'

Bath-half: 6' x 6'

















































## Beacon™ Clayton County, IA

#### Summary

Parcel ID Alternate ID 14-10-302-001

**Property Address** 

205 TERRY LANE **ELKADER** 

Sec/Twp/Rng Brief Tax Description

EMERALD VALLEY ESTATES - PHASE 3 LOT 192

(Note: Not to be used on legal documents) 2012R03909 (9/24/2012)

Deed Book/Page Contract Book/Page Gross Acres

Net Acres

R - Residential

District

(Note: This is for tax purposes only. Not to be used for zoning.) CC CN - CC CN

School District



#### Owners

Deed Holder Garaghty James P PO Box 68 Elkader IA 52043

Contract Holder

Mailing Address Garaghty James P Elkader IA 52043

Multi

Parcel

Amount

#### Land

Lot Area 0.93 Acres; 40,511 SF

#### **Residential Dwellings**

Residential Dwelling Occupancy

Single-Family / Owner Occupied

Style Archi