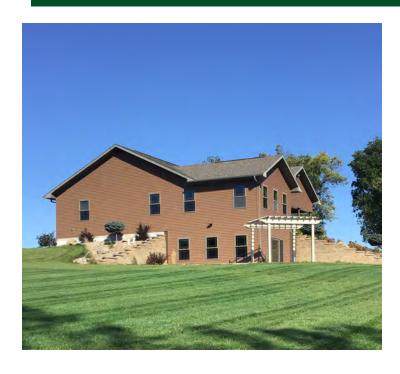

# James P. Garaghty, 205 Terry Lane, Elkader, IA 52043 \$324,900

Acres: 2.85 acres m/l

Type of Home: 1 story frame

House square footage: 1,596 sq ft

Basement: 1,596 sq ft Year home built: 2012 Type of siding: Vinyl Type of roof: Asphalt Foundation: Concrete

Size/Type of Garage: 3 stall; 998 sq ft

Covered porch: 256 sq ft

Age/Type of Furnace: 2012 Lennox

Estimated Annual Heating Cost:

2019 used 522 gallons LP (Fauser)

Water Heater: Geospring: 50 gallon

Water Softner: Culligan: owned