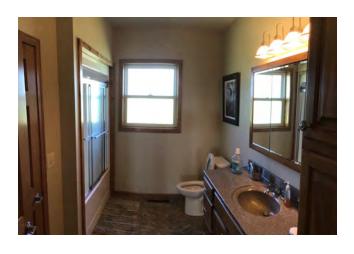

#### **Rooms/Approximate Size:**

 Diningroom:
 26' x 18'

 Kitchen:
 11' x 14'

 Bedroom:
 14.3' x 15'

 Bathroom:
 10.7' x 6.2'

 Office:
 8.2' x 10.11'

#### Photos