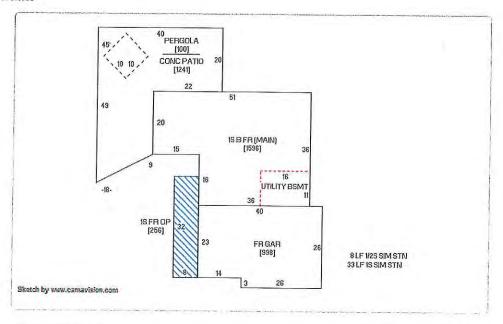

Size/Type of Garage: 3 stall; 998 sq ft

Covered porch: 256 sq ft

Age/Type of Furnace: 2012 Lennox

Estimated Annual Heating Cost:

2019 used 522 gallons LP (Fauser)

Water Heater: Geospring: 50 gallon

Water Softner: Culligan: owned

#### **Rooms/Approximate Size:**

 Diningroom:
 26' x 18'

 Kitchen:
 11' x 14'

 Bedroom:
 14.3' x 15'

 Bathroom:
 10.7' x 6.2'

 Office:
 8.2' x 10.11'

#### Basement:

Family room 1: 16.8' x 20.3'

Utility room: 16.9' x 10.5' x 10.10'

Family room 2: 22.8' x 16.9' Fireplace/family room: 28.11' x 18.6'

Bath-half: 6' x 6'

#### **Residential Dwellings**

Residential Dwelling Occupancy

Single-Family / Owner Occupied

Style Architectural Style 1 Story Frame

Year Built 2012 Condition Normal Grade what's this? 2-10

Roof

Asph/Gable CARPET/LAMINATE/VINYL Flooring Foundation

Conc Exterior Material Vinyl

Interior Material

Drwl / Knotty Pine 1/2 Story Sim Stone; 8 linear ft. 1 Story Sim Stone; 33 linear ft. Brick or Stone Veneer

Total Gross Living Area 1,596 SF Attic Type None; Number of Rooms Number of Bedrooms 4 above; 2 below 1 above; 1 below

Basement Area Type

Basement Area 1,596

Basement Finished Area

1,275 - Living Qtrs. W/ Walk-out 1 Full Bath; 1 Toilet Room;

Plumbing

Appliances Central Air

FHA - Gas Heat 1 Gas/Elec-Side; Fireplaces 15 Frame Open (256 SF); Porches

Seller

Decks Concrete Patio-Med (1,241 SF); Lattice Roof-High (100 SF);

Additions Garages

998 SF - Att Frame (Built 2012);

Buver