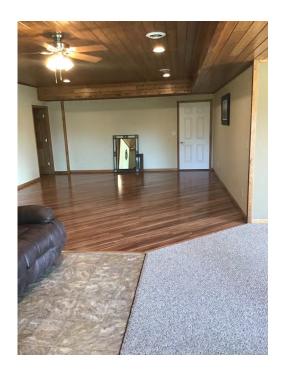

#### **Rooms/Approximate Size:**

 Diningroom:
 26' x 18'

 Kitchen:
 11' x 14'

 Bedroom:
 14.3' x 15'

 Bathroom:
 10.7' x 6.2'

 Office:
 8.2' x 10.11'

#### Basement:

Family room 1: 16.8' x 20.3'

Utility room: 16.9' x 10.5' x 10.10'

Family room 2: 22.8' x 16.9' Fireplace/family room: 28.11' x 18.6'

Bath-half: 6' x 6'