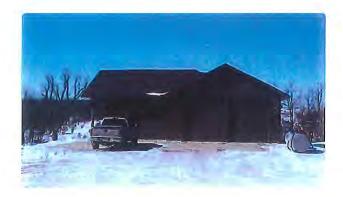

#### Photos

Size/Type of Garage: 3 stall; 998 sq ft

Covered porch: 256 sq ft

Age/Type of Furnace: 2012 Lennox

Estimated Annual Heating Cost:

2019 used 522 gallons LP (Fauser)

Water Heater: Geospring: 50 gallon

Water Softner: Culligan: owned