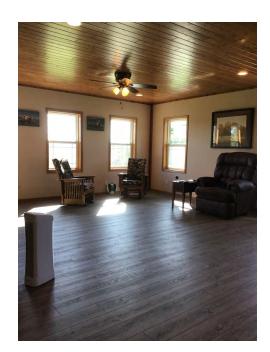

522 gallons LP (Fauser)

Water Heater: Geospring: 50 gallon

Water Softner: Culligan: owned

Reverse Osmosis System

Wiring/Electric Service: 200 amp breaker box

Estimated Electrical: Highest monthly bill: \$135.00

Water/Sewer: Well & Septic

School District: Central Community Schools

Street/Road Surface: Paved

Driveway Surface: Concrete/gravel Property Taxes-Gross: \$3,257.05

Property Taxes-Net: \$3,136

Assessed Valuation: \$280,130

#### **Rooms/Approximate Size:**

 Diningroom:
 26' x 18'

 Kitchen:
 11' x 14'

 Bedroom:
 14.3' x 15'

 Bathroom:
 10.7' x 6.2'

 Office:
 8.2' x 10.11'

#### Basement:

Family room 1: 16.8' x 20.3'

Utility room: 16.9' x 10.5' x 10.10'

Family room 2: 22.8' x 16.9' Fireplace/family room: 28.11' x 18.6'

Bath-half: 6' x 6'

















































## Beacon™ Clayton County, IA

#### Summary

Parcel ID Alternate ID 14-10-302-001

**Property Address** 

205 TERRY LANE **ELKADER** 

Sec/Twp/Rng Brief Tax Description

EMERALD VALLEY ESTATES - PHASE 3 LOT 192

(Note: Not to be used on legal documents) 2012R03909 (9/24/2012)

Deed Book/Page Contract Book/Page Gross Acres

Net Acres

R - Residential

District

(Note: This is for tax purposes only. Not to be used for zoning.) CC CN - CC CN

School District



#### Owners

Deed Holder Garaghty James P PO Box 68 Elkader IA 52043

Contract Holder

Mailing Address Garaghty James P Elkader IA 52043

Multi

Parcel

Amount

#### Land

Lot Area 0.93 Acres; 40,511 SF

#### **Residential Dwellings**

Residential Dwelling Occupancy

Single-Family / Owner Occupied

Style Architect