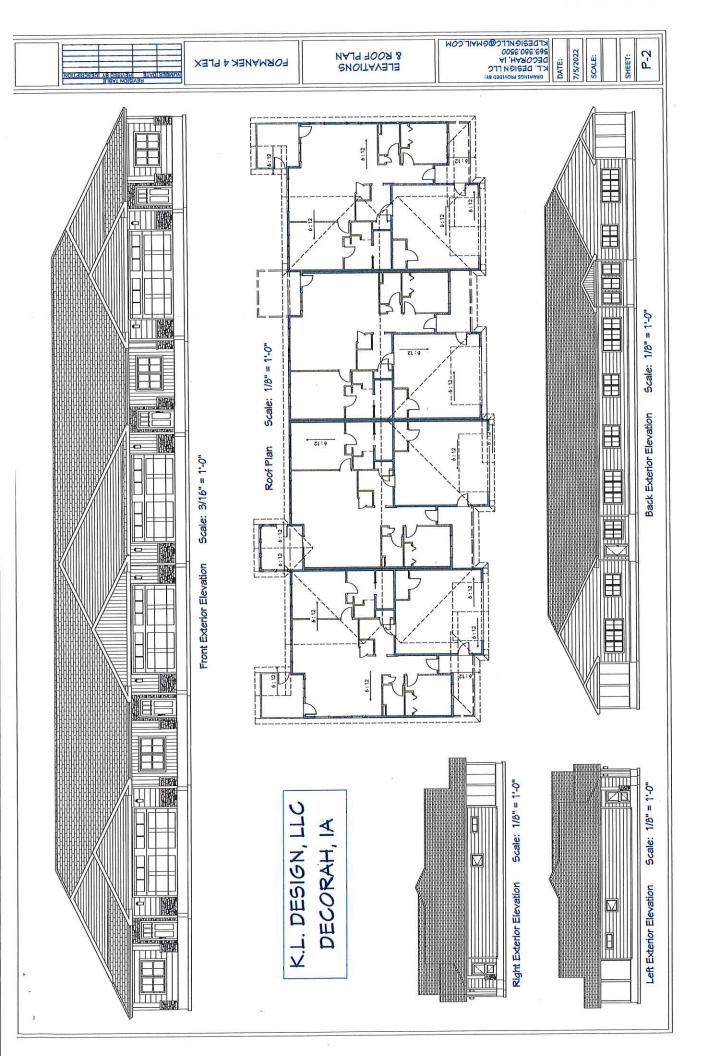

# Brenton Buildings, LLC 4 unit Townhouse - to be built \$250,000 for each unit (Units #2, #3, and #4 available) with optional upgrade available for screened-in porch or all seasons room

Imagine having a place to call home right in the beautiful town of Monona, Iowa. If you find the qualities of a convenient location, neighborhood amenities, and owning a newly built home attractive, this to-be-built 4 unit townhouse could be the right fit for you. Each spacious unit has a 2-Bed, 2-bath, and a 2-vehicle garage. All this on a single level. Each unit will include a 12' x 12' uncovered patio. The options to upgrade are as follows: