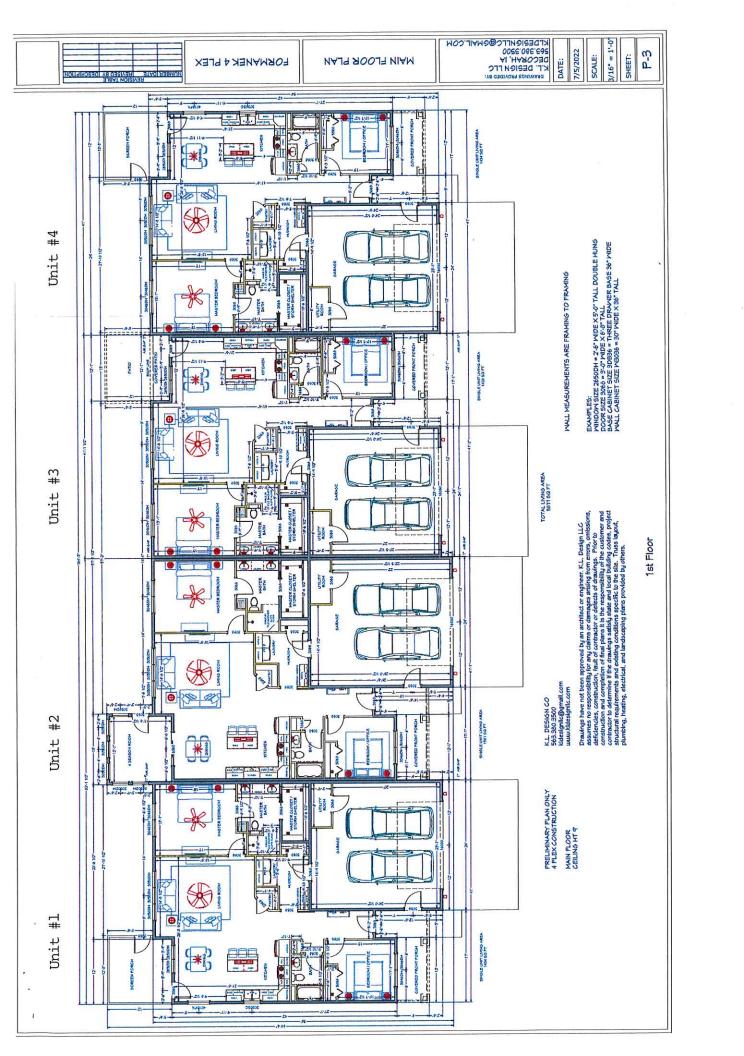

# Brenton Buildings, LLC 4 unit Townhouse - to be built \$250,000 for each unit (Units #2, #3, and #4 available) with optional upgrade available for screened-in porch or all seasons room

Imagine having a place to call home right in the beautiful town of Monona, Iowa. If you find the qualities of a convenient location, neighborhood amenities, and owning a newly built home attractive, this to-be-built 4 unit townhouse could be the right fit for you. Each spacious unit has a 2-Bed, 2-bath, and a 2-vehicle garage. All this on a single level. Each unit will include a 12' x 12' uncovered patio. The options to upgrade are as follows:

12' x 12' screened-in porch for an additional cost of \$6,000.00

12' x 12' all seasons room for an additional cost of \$11,000.00

16' x 16' all seasons room for an additional cost of \$15,627.00