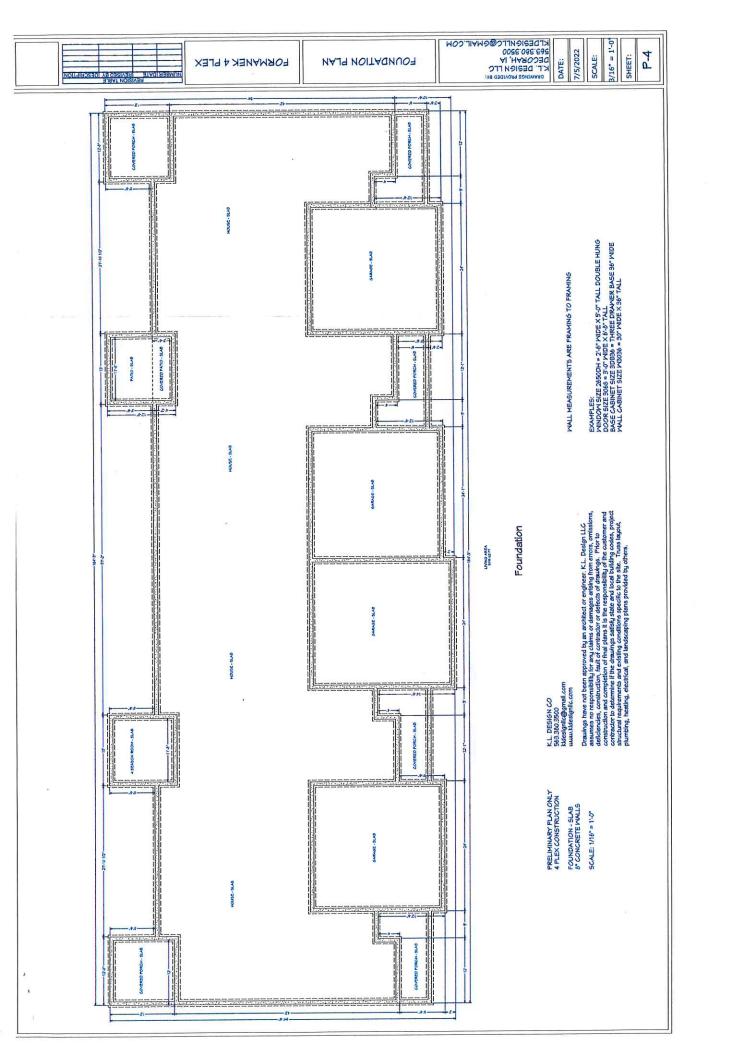

# Brenton Buildings, LLC 4 unit Townhouse - to be built \$250,000 for each unit (Units #2, #3, and #4 available) with optional upgrade available for screened-in porch or all seasons room

Imagine having a place to call home right in the beautiful town of Monona, Iowa. If you find the qualities of a convenient location, neighborhood amenities, and owning a newly built home attractive, this to-be-built 4 unit townhouse could be the right fit for you. Each spacious unit has a 2-Bed, 2-bath, and a 2-vehicle garage. All this on a single level. Each unit will include a 12' x 12' uncovered patio. The options to upgrade are as follows: